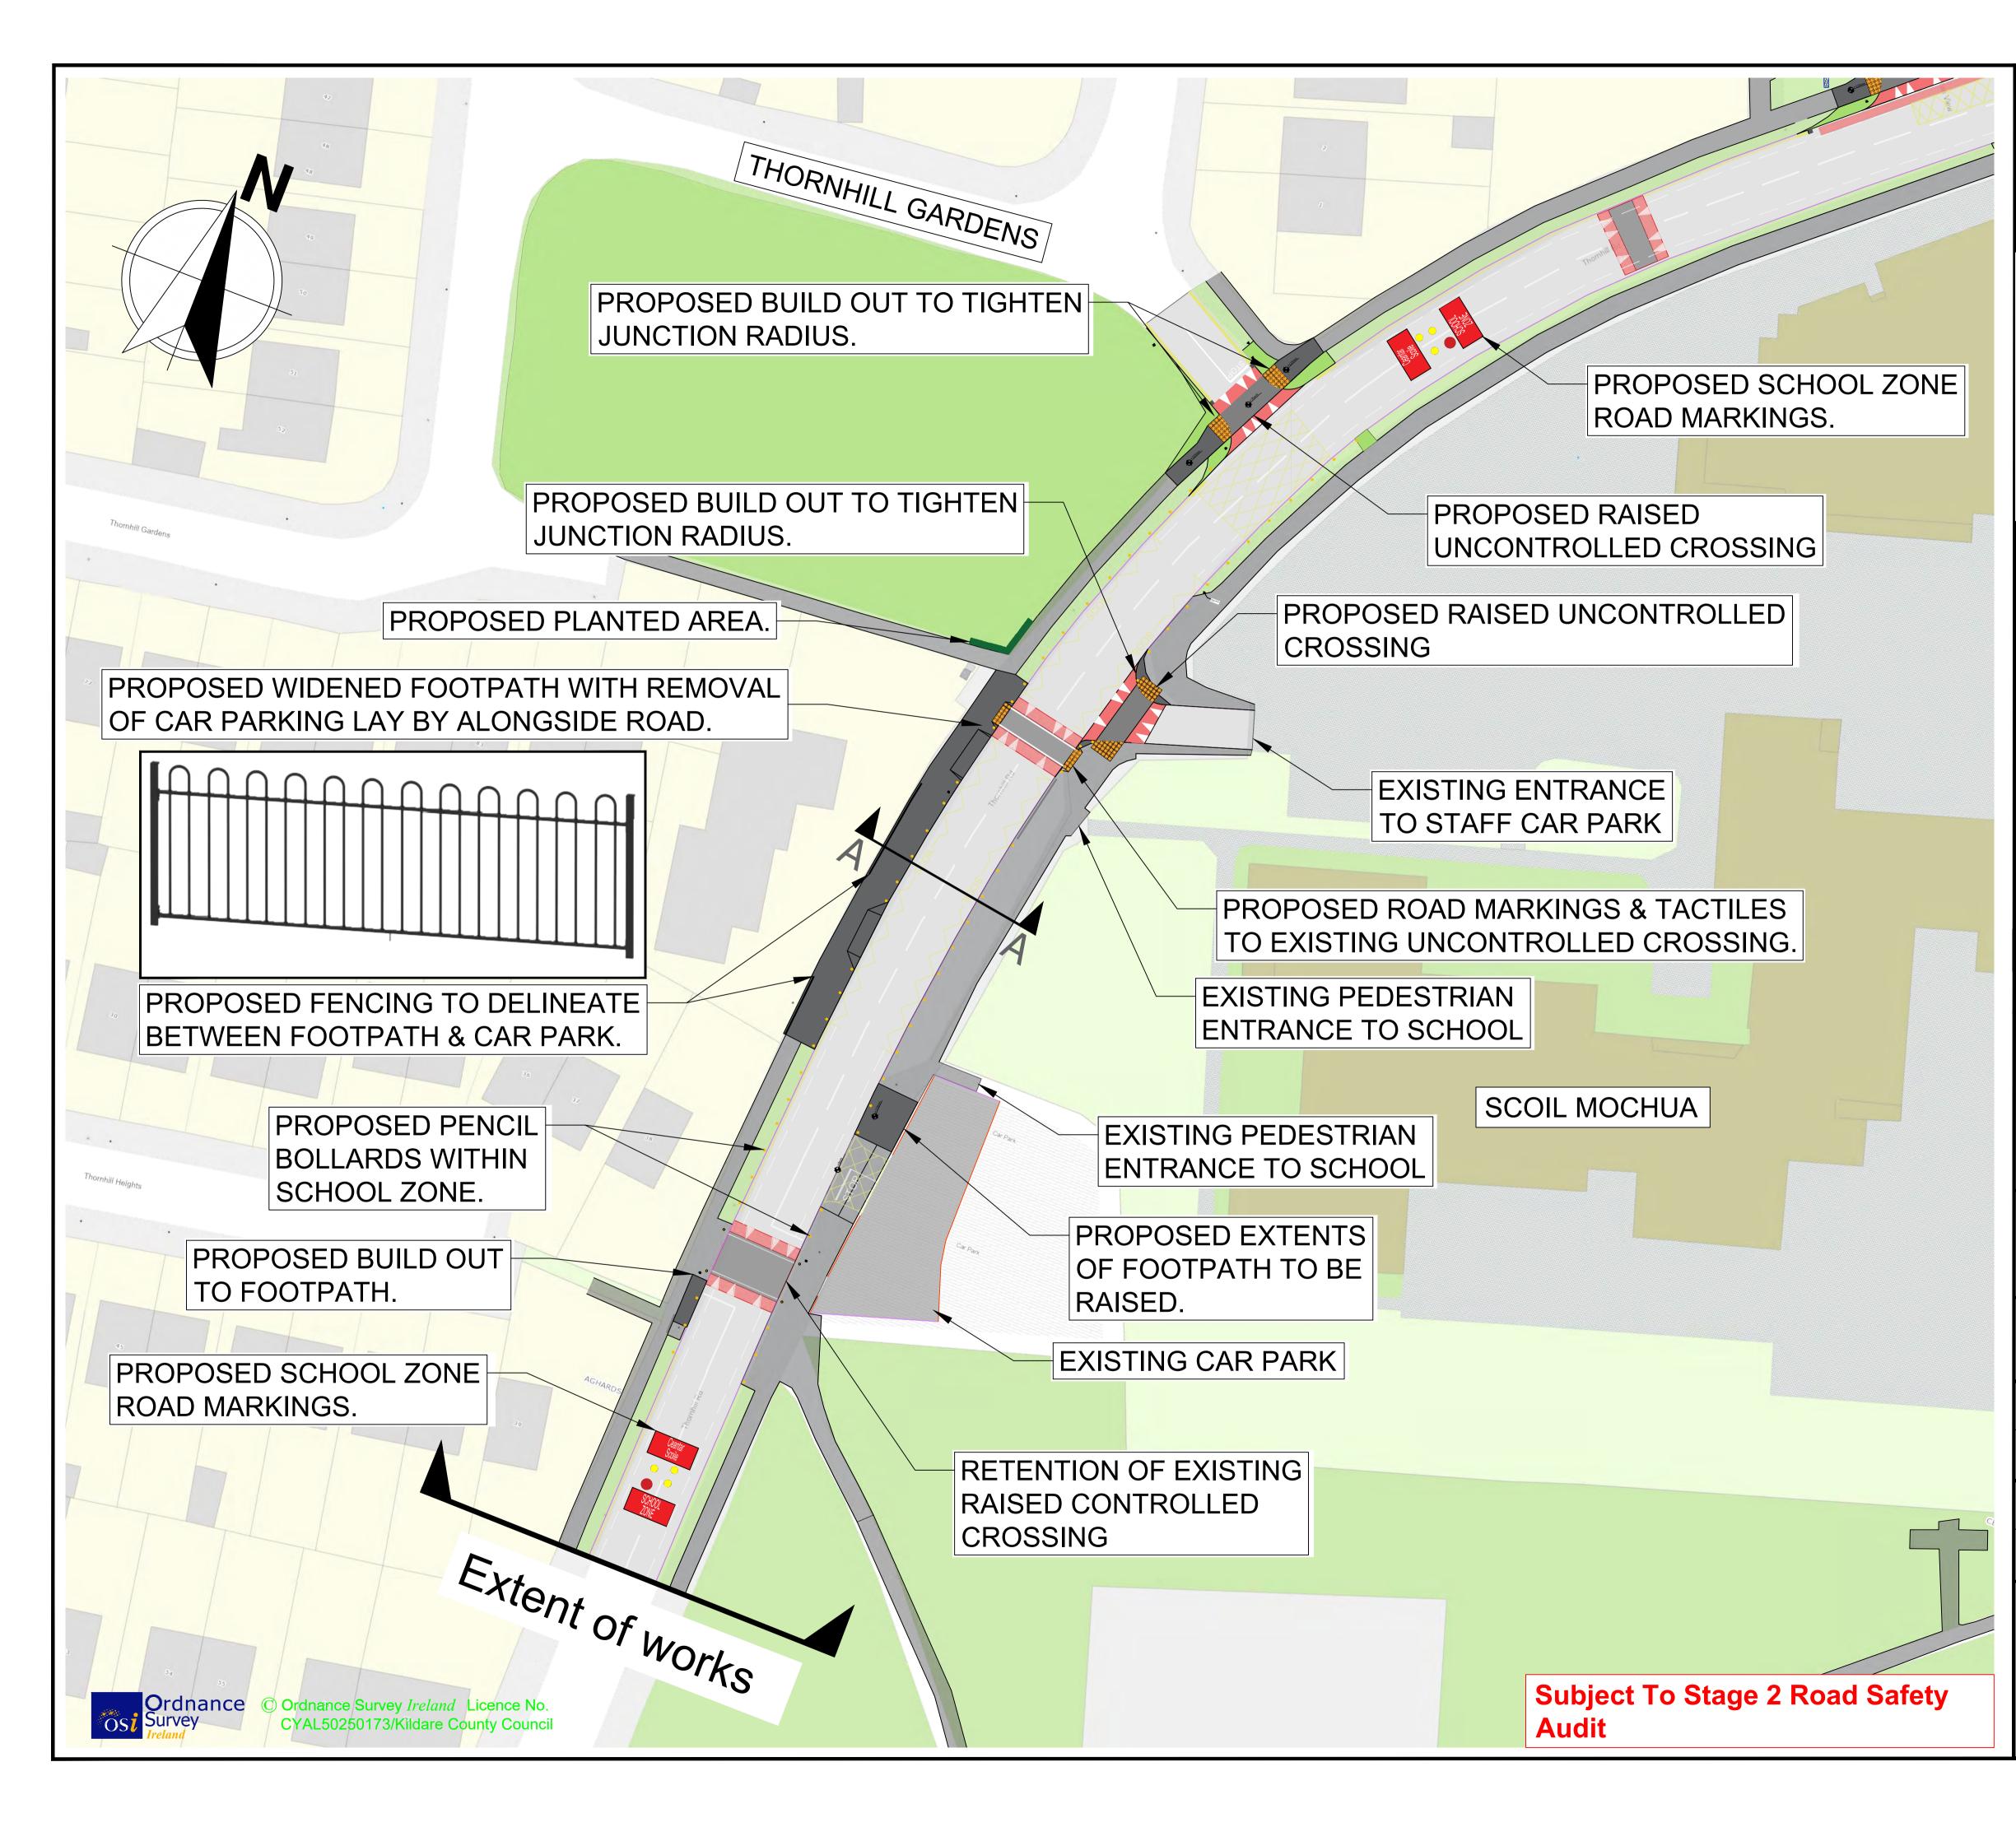

LEGEND:

|   | EXISTING CARRIAGEWAY                   |
|---|----------------------------------------|
|   | EXISTING FOOTPATH                      |
|   | EXISTING GRASS VERGE                   |
|   | EXISTING ROUND TOP RAMPS.              |
|   | PROPOSED / UPGRADED FOOTPATH           |
|   | PROPOSED GRASS AREAS                   |
|   | PROPOSED TACTILE PAVING (UNCONTROLLED) |
| • | PROPOSED PENCIL BOLLARDS.              |
|   |                                        |

| А   | 07/03/25 | Preliminary Design | RK    |
|-----|----------|--------------------|-------|
| No. | Date     | Issue / Revision   | Chkd. |

Project:

Safe Routes to School Scheme at Scoil Mochua, Celbridge.

| Dwg. Title: Section 3<br>Site Plan | 88<br>- Sheet 01 of 03       |
|------------------------------------|------------------------------|
| Dwg. No.                           |                              |
| 001                                | Preliminary                  |
| Date: 07/03/25                     | Statutory                    |
| Drawn: R.K                         | For Tender                   |
| Scale: NTS                         | For Construction             |
| Approved: G.K                      |                              |
|                                    | ity & Open Spaces Department |

Kildare County Council, Comhairle Chontae Cill Dara Áras Chill Dara, Devoy Park, Naas, Co.Kildare T:+353-45-980424 F:+353-45-980420 E: roads@kildarecoco.ie

KERB LINES

PROPOSED SCHOOL ZONE ROAD MARKINGS.