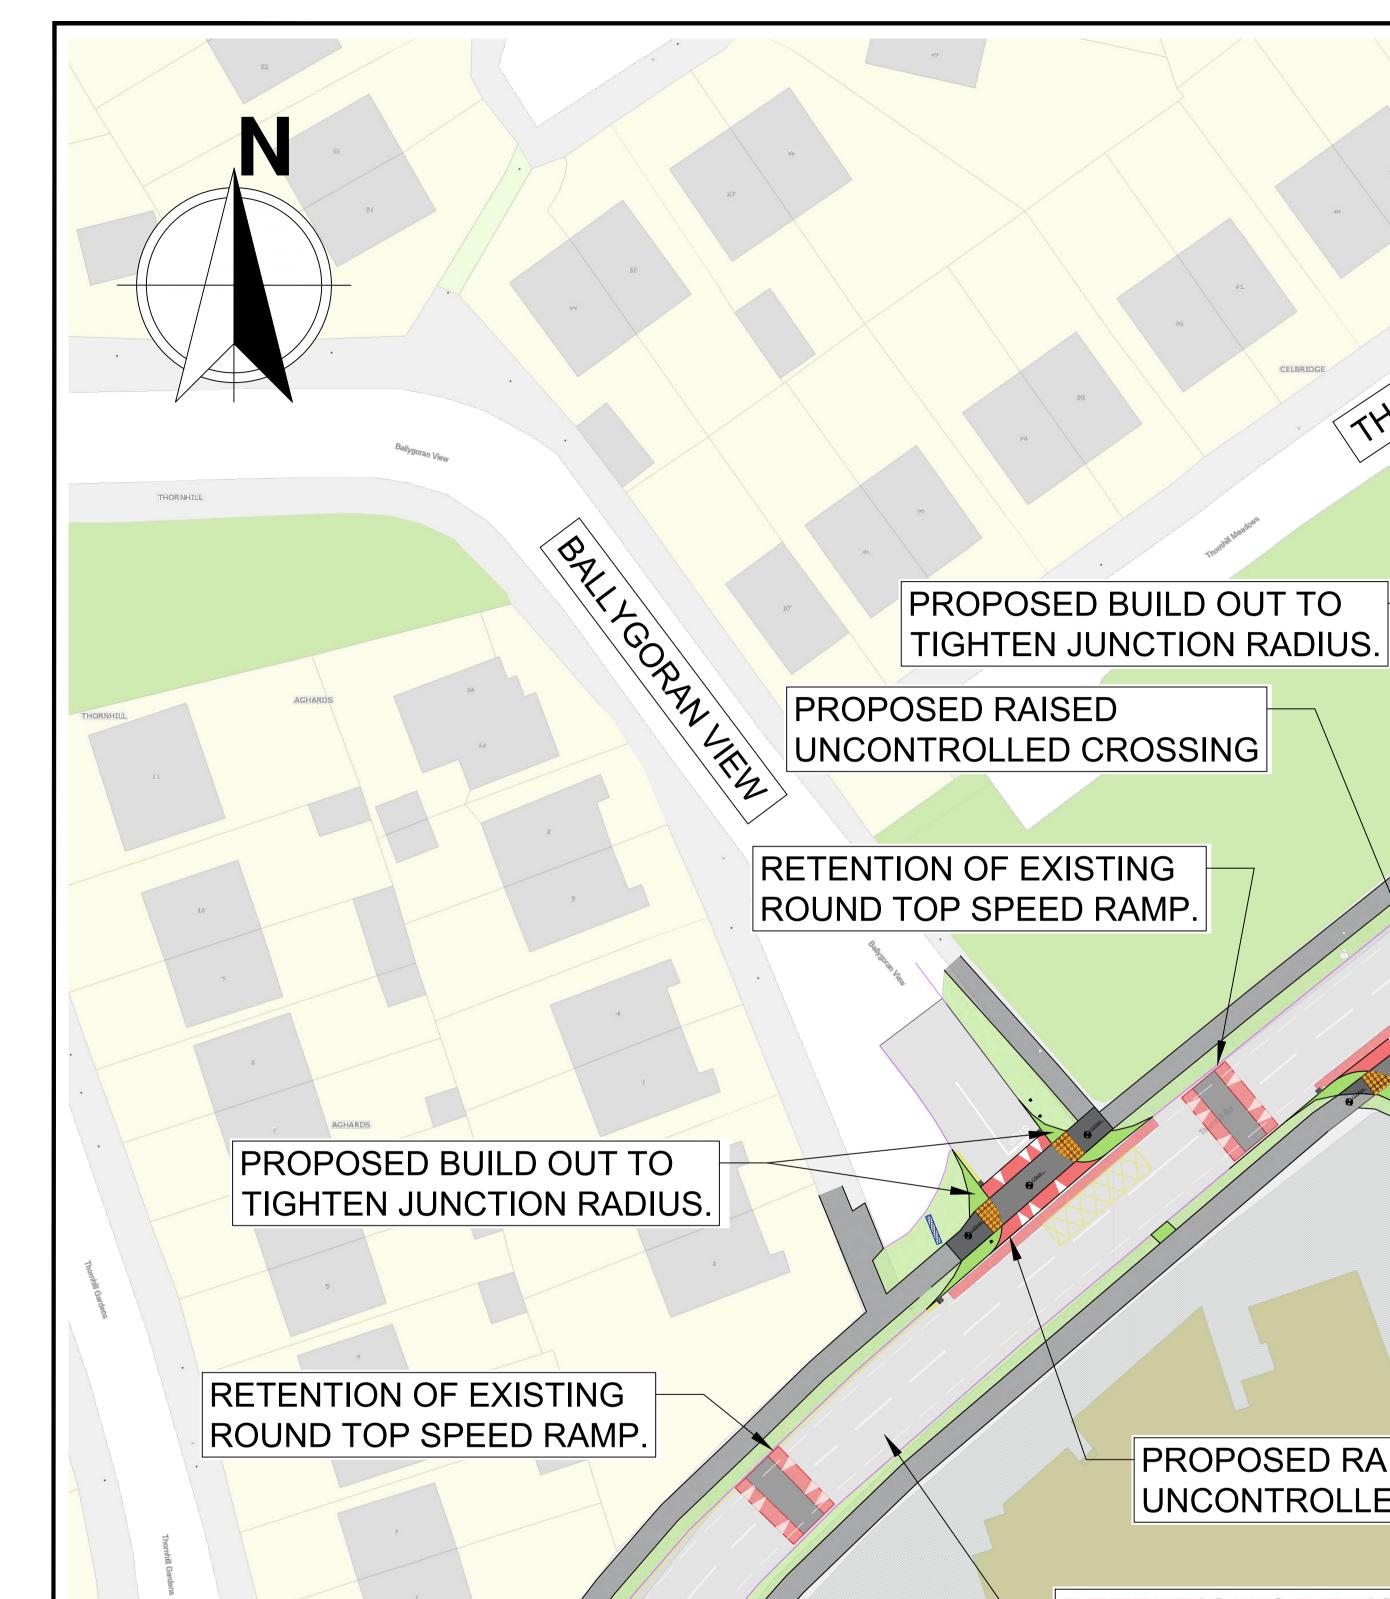

#### LEGEND:

|   | EXISTING CARRIAGEWAY                   |
|---|----------------------------------------|
|   | EXISTING FOOTPATH                      |
|   | EXISTING GRASS VERGE                   |
|   | EXISTING ROUND TOP RAMPS.              |
|   | PROPOSED / UPGRADED FOOTPATH           |
|   | PROPOSED GRASS AREAS                   |
|   | PROPOSED TACTILE PAVING (UNCONTROLLED) |
| • | PROPOSED PENCIL BOLLARDS.              |
|   |                                        |

| А   | 07/03/25 | Preliminary Design | RK    |
|-----|----------|--------------------|-------|
| No. | Date     | Issue / Revision   | Chkd. |

Project:

Safe Routes to School Scheme at Scoil Mochua, Celbridge.

| Dwg. Title:           | Section 3<br>Site Plan | 38<br>- Sheet 02 of 03                                                   |
|-----------------------|------------------------|--------------------------------------------------------------------------|
| Dwg. No. 002          |                        | Preliminary                                                              |
| Date: 07/03           | 8/25                   | Statutory                                                                |
| Drawn: R              | .K                     | For Tender                                                               |
| <sup>Scale:</sup> NTS |                        | For Construction                                                         |
| Approved: G.K         | <                      |                                                                          |
|                       | Transport, Mobil       | ity & Open Spaces Department                                             |
|                       | Senior Engineer - Mr   | . Donal Hodgins BA, BAI, CEng, MIEI.                                     |
| Heanma agus Misneeth  | ,                      | ouncil, Comhairle Chontae Cill Dara<br>,  Devoy Park,  Naas,  Co.Kildare |
| agus "                | T:+353-45-980424 F:    | +353-45-980420 E: roads@kildarecoco.ie                                   |

Aras Chill Dara, Devoy Park, Naas, T:+353-45-980424 F:+353-45-980420 E: roads@kildarecoco.ie