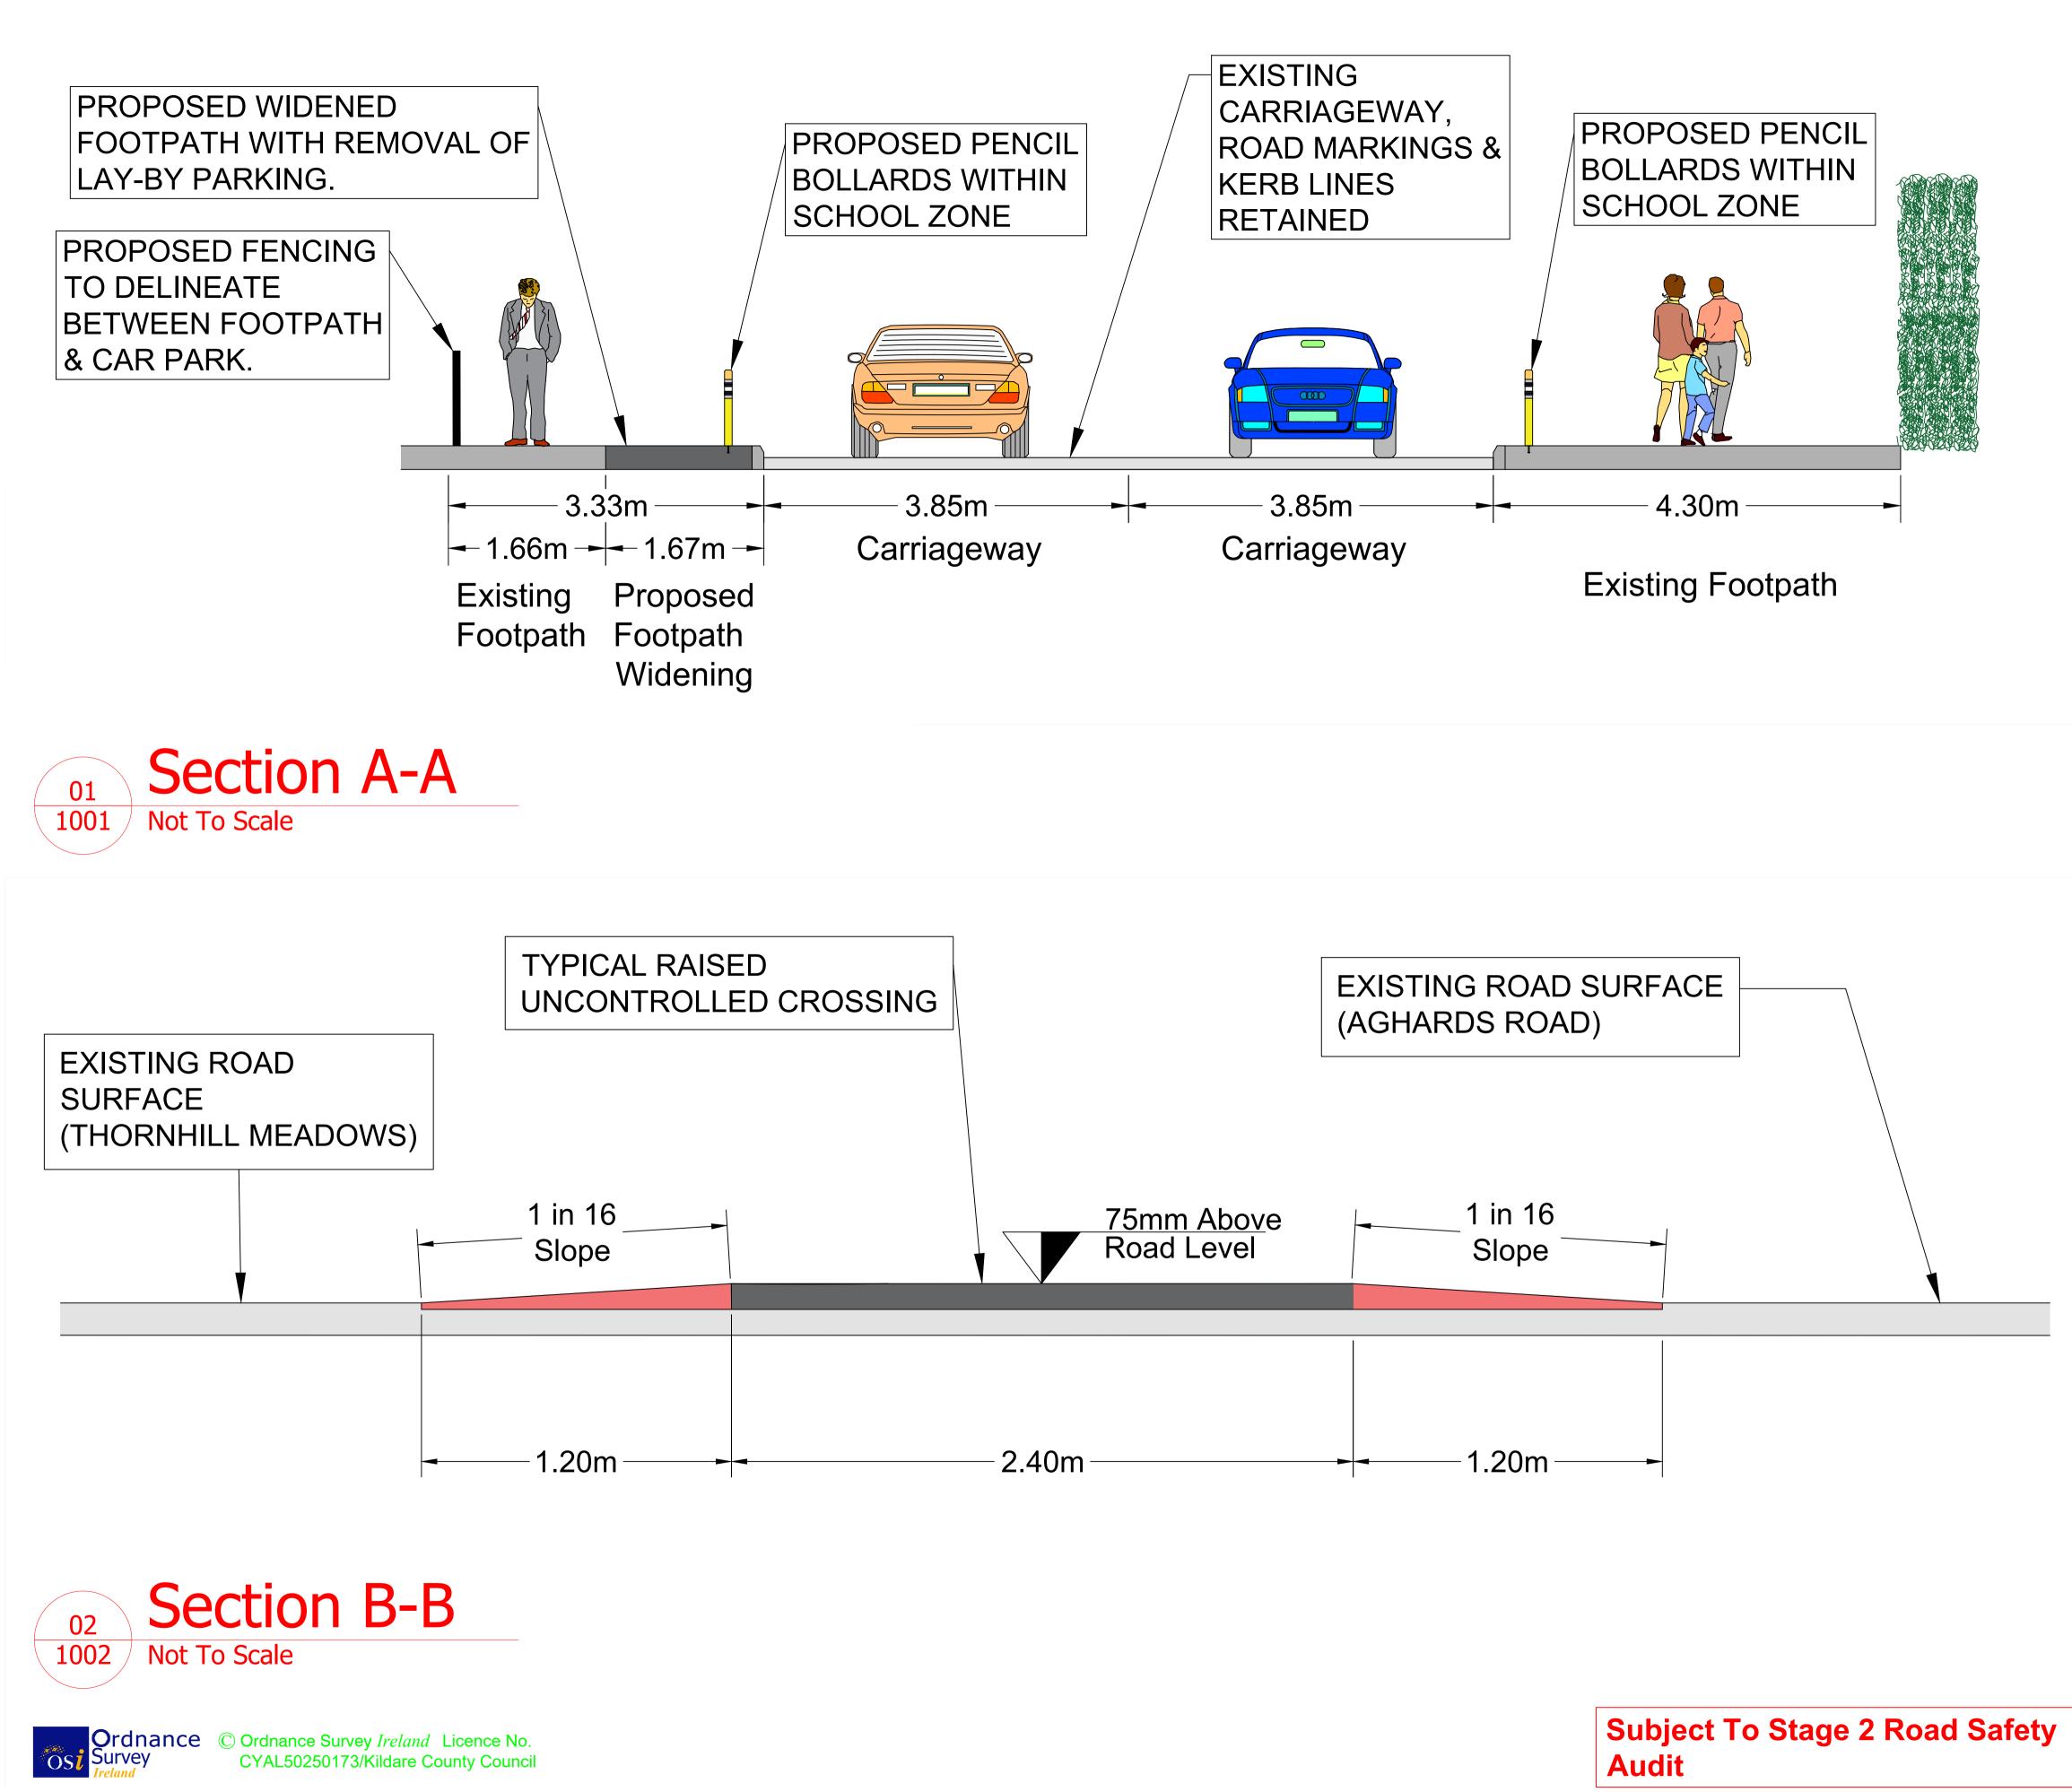

Áras Chill Dara, Devoy Park, Naas, Co.Kildare T:+353-45-980424 F:+353-45-980420 E: roads@kildarecoco.ie

| Notes:                                                                                                                                                                                                                                                           |                                                                                                             |                     |                                                         |          |  |  |
|------------------------------------------------------------------------------------------------------------------------------------------------------------------------------------------------------------------------------------------------------------------|-------------------------------------------------------------------------------------------------------------|---------------------|---------------------------------------------------------|----------|--|--|
| 1. No dimensions to be scaled from this drawing.                                                                                                                                                                                                                 |                                                                                                             |                     |                                                         |          |  |  |
|                                                                                                                                                                                                                                                                  | <ol><li>All sizes to be checked on site and any discrepancies to<br/>be reported to the engineer.</li></ol> |                     |                                                         |          |  |  |
| LEGEND:<br>EXISTING CARRIAGEWAY<br>EXISTING FOOTPATH<br>EXISTING GRASS VERGE<br>EXISTING ROUND TOP RAMPS.<br>PROPOSED / UPGRADED FOOTPATH<br>PROPOSED GRASS AREAS<br>PROPOSED GRASS AREAS<br>PROPOSED TACTILE PAVING (UNCONTROLLED)<br>PROPOSED PENCIL BOLLARDS. |                                                                                                             |                     |                                                         |          |  |  |
|                                                                                                                                                                                                                                                                  |                                                                                                             |                     |                                                         |          |  |  |
| A                                                                                                                                                                                                                                                                | 07/03/25                                                                                                    | Prelimin            | ary Design                                              | RK       |  |  |
| No.                                                                                                                                                                                                                                                              | Date                                                                                                        | Issue / Rev         | , ,                                                     | Chkd.    |  |  |
| Project:<br>Safe Routes to School Scheme<br>at Scoil Mochua, Celbridge.                                                                                                                                                                                          |                                                                                                             |                     |                                                         |          |  |  |
| Dwg.                                                                                                                                                                                                                                                             | Title: S                                                                                                    |                     |                                                         |          |  |  |
| Dwg.                                                                                                                                                                                                                                                             | 0                                                                                                           | ection 3<br>ross Se | 38                                                      |          |  |  |
| Dwg. N                                                                                                                                                                                                                                                           | C                                                                                                           | ection 3            | 38                                                      |          |  |  |
|                                                                                                                                                                                                                                                                  | 0.<br>0.                                                                                                    | ection 3<br>ross Se | 88<br>ections                                           |          |  |  |
| Dwg. N                                                                                                                                                                                                                                                           | 004                                                                                                         | ection 3<br>ross Se | 88<br>ections<br>Preliminary                            |          |  |  |
| Dwg. N<br>Date:                                                                                                                                                                                                                                                  | 004<br>07/03/25                                                                                             | ection 3<br>ross Se | 88<br>ections<br>Preliminary<br>Statutory               | <br><br> |  |  |
| Dwg. N<br>Date:<br>Drawn:                                                                                                                                                                                                                                        | 004<br>07/03/25<br>R.K<br>NTS                                                                               | ection 3<br>ross Se | 88<br>ections<br>Preliminary<br>Statutory<br>For Tender | <br><br> |  |  |