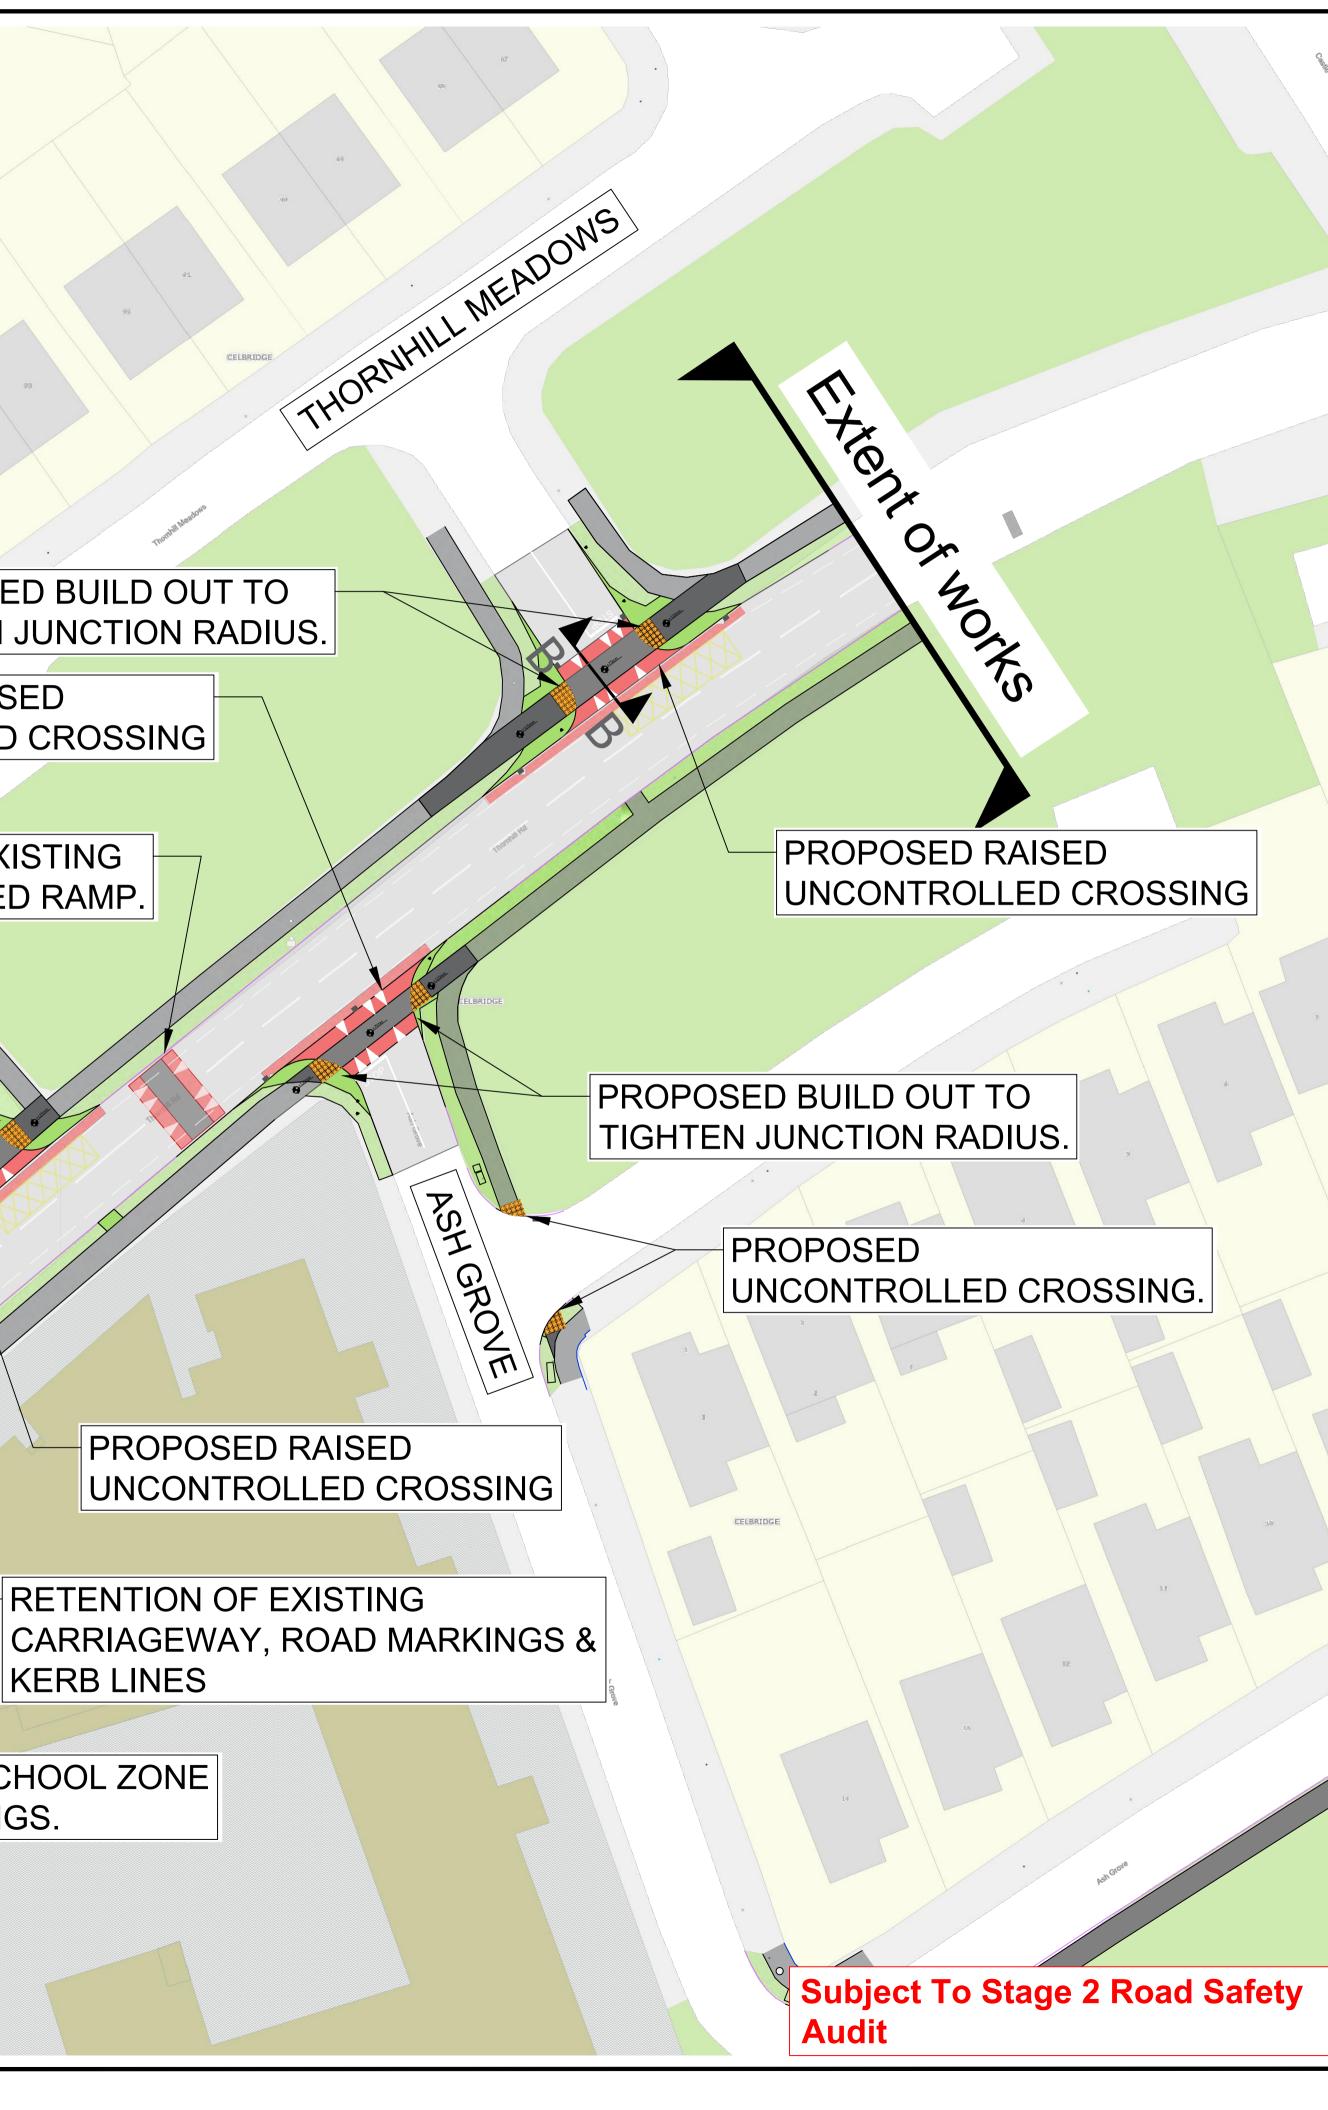

#### LEGEND:

|   | EXISTING CARRIAGEWAY                   |
|---|----------------------------------------|
|   | EXISTING FOOTPATH                      |
|   | EXISTING GRASS VERGE                   |
|   | EXISTING ROUND TOP RAMPS.              |
|   | PROPOSED / UPGRADED FOOTPATH           |
|   | PROPOSED GRASS AREAS                   |
|   | PROPOSED TACTILE PAVING (UNCONTROLLED) |
| • | PROPOSED PENCIL BOLLARDS.              |
|   |                                        |

| А   | 07/03/25 | Preliminary Design | RK    |
|-----|----------|--------------------|-------|
| No. | Date     | Issue / Revision   | Chkd. |

Project:

Safe Routes to School Scheme at Scoil Mochua, Celbridge.

| Dwg. Title:           | Section 3<br>Site Plan | 38<br>- Sheet 02 of 03                                                   |
|-----------------------|------------------------|--------------------------------------------------------------------------|
| Dwg. No. 002          |                        | Preliminary                                                              |
| Date: 07/03           | 8/25                   | Statutory                                                                |
| Drawn: R              | .K                     | For Tender                                                               |
| <sup>Scale:</sup> NTS |                        | For Construction                                                         |
| Approved: G.K         | <                      |                                                                          |
|                       | Transport, Mobil       | ity & Open Spaces Department                                             |
|                       | Senior Engineer - Mr   | . Donal Hodgins BA, BAI, CEng, MIEI.                                     |
| Heanma agus Misneeth  | ,                      | ouncil, Comhairle Chontae Cill Dara<br>,  Devoy Park,  Naas,  Co.Kildare |
| agus "                | T:+353-45-980424 F:    | +353-45-980420 E: roads@kildarecoco.ie                                   |

Aras Chill Dara, Devoy Park, Naas, T:+353-45-980424 F:+353-45-980420 E: roads@kildarecoco.ie