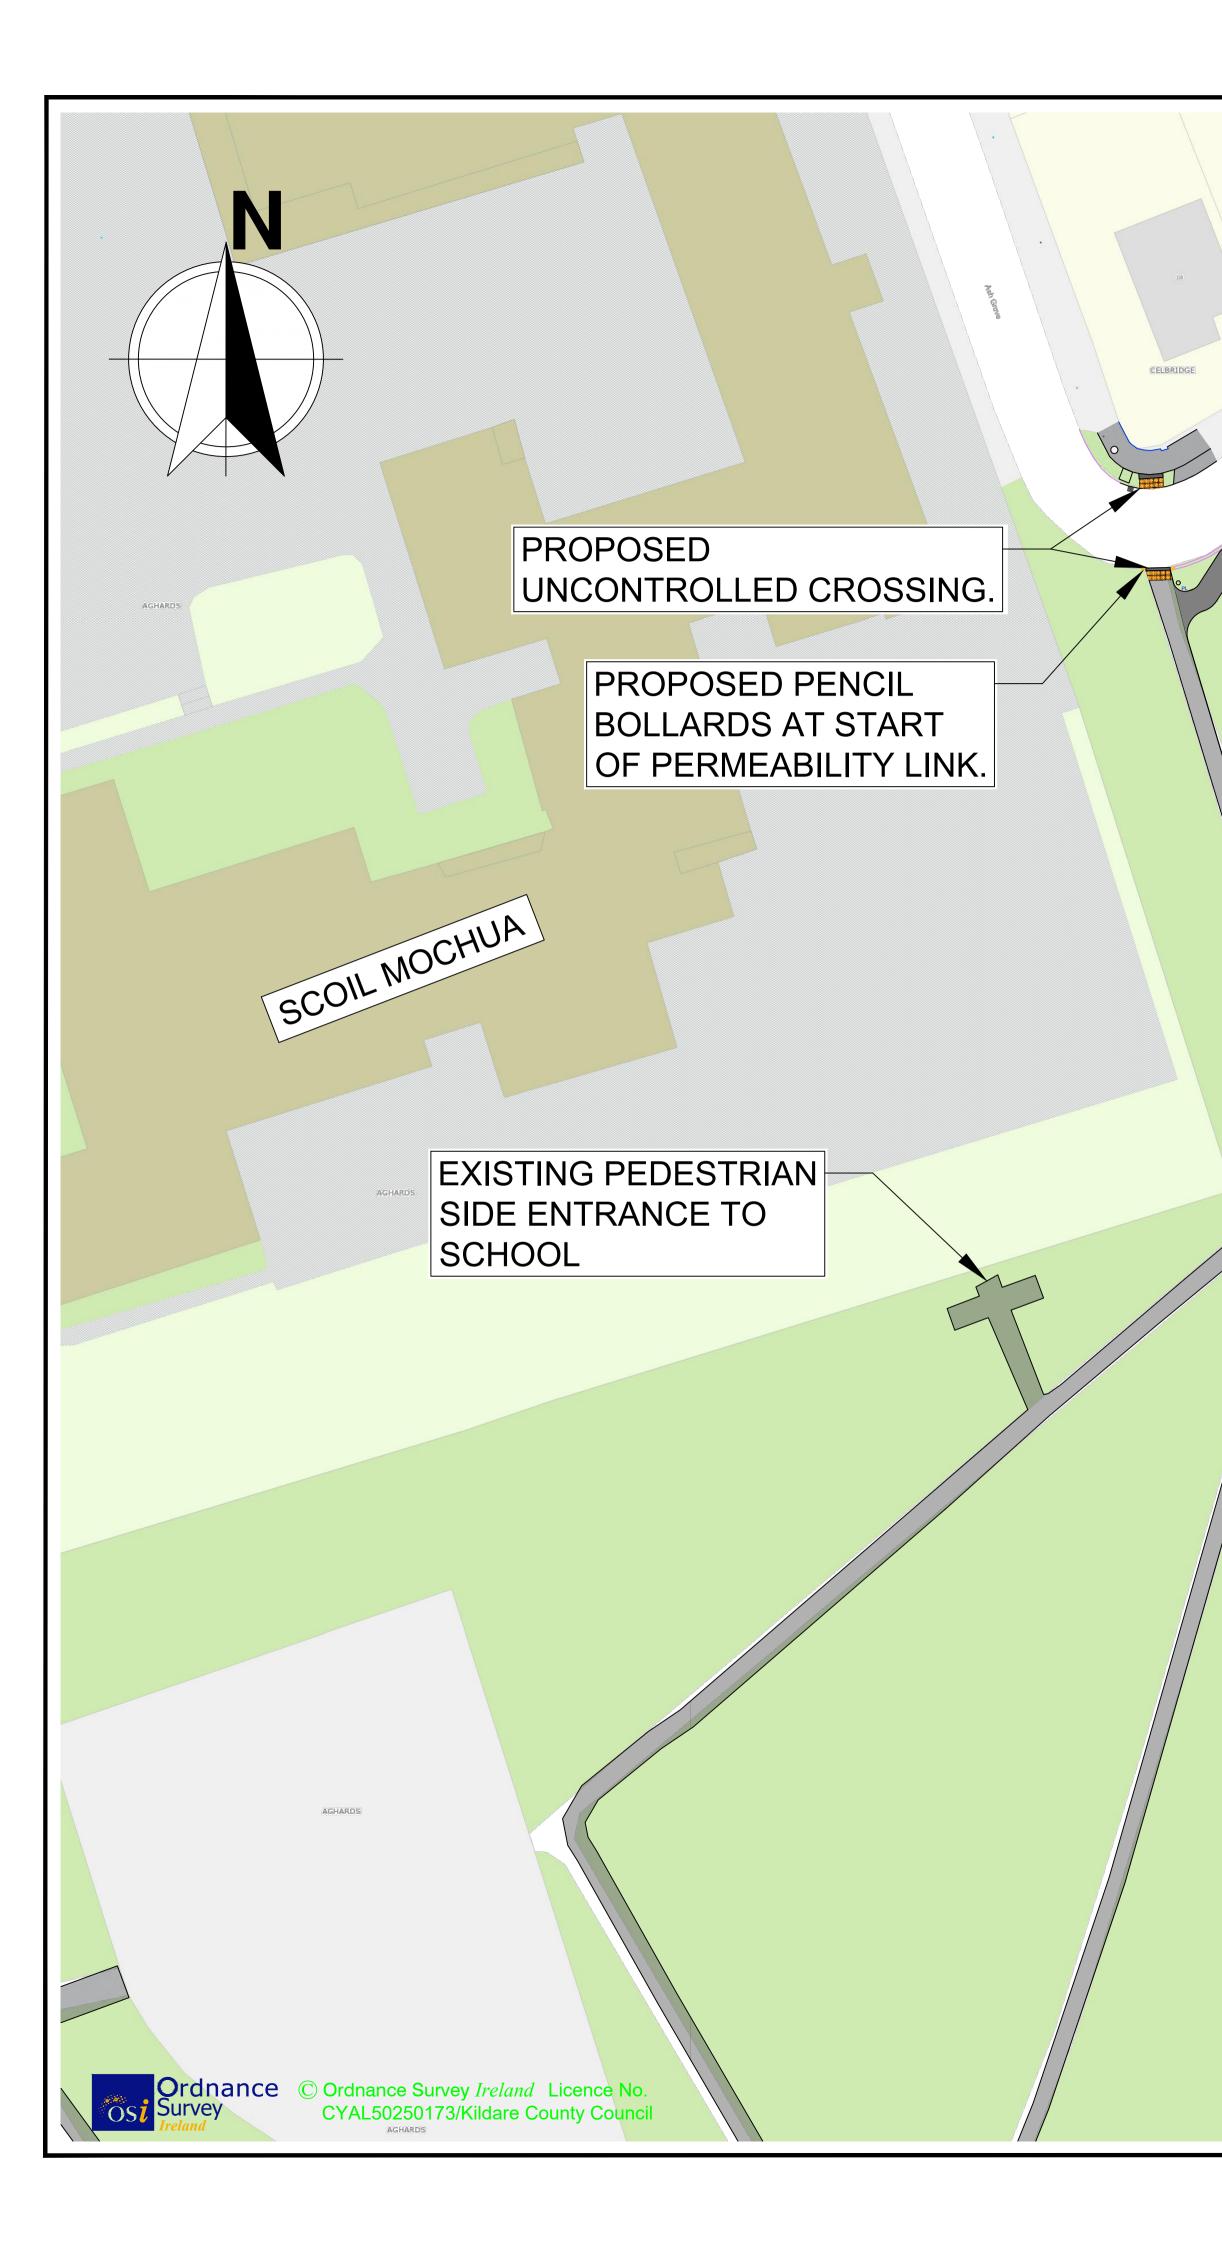

### PROPOSED 2m WIDE TARMACADAM SURFACE PERMEABILITY LINK.

CELBRIDG

### EXISTING PERMEABILITY LINKS.

Subject To Stage 2 Road Safety Audit Notes:

- 1. No dimensions to be scaled from this drawing.
- All sizes to be checked on site and any discrepancies to be reported to the engineer.

#### LEGEND:

|   | EXISTING CARRIAGEWAY                   |
|---|----------------------------------------|
|   | EXISTING FOOTPATH                      |
|   | EXISTING GRASS VERGE                   |
|   | EXISTING ROUND TOP RAMPS.              |
|   | PROPOSED / UPGRADED FOOTPATH           |
|   | PROPOSED GRASS AREAS                   |
|   | PROPOSED TACTILE PAVING (UNCONTROLLED) |
| • | PROPOSED PENCIL BOLLARDS.              |
|   |                                        |

| А   | 07/03/25 | Preliminary Design | RK    |
|-----|----------|--------------------|-------|
| No. | Date     | Issue / Revision   | Chkd. |

Project:

Safe Routes to School Scheme at Scoil Mochua, Celbridge.

| Dwg. Title: Section 3<br>Site Plan | 38<br>- Sheet 03 of 03               |
|------------------------------------|--------------------------------------|
| Dwg. No.                           |                                      |
| 003                                | Preliminary                          |
| Date: 07/03/25                     | Statutory                            |
| Drawn: R.K                         | For Tender                           |
| Scale: NTS                         | For Construction                     |
| Approved: G.K                      |                                      |
| Transport, Mobil                   | ity & Open Spaces Department         |
| Senior Engineer - Mr.              | . Donal Hodgins BA, BAI, CEng, MIEI. |
|                                    | ouncil, Comhairle Chontae Cill Dara  |